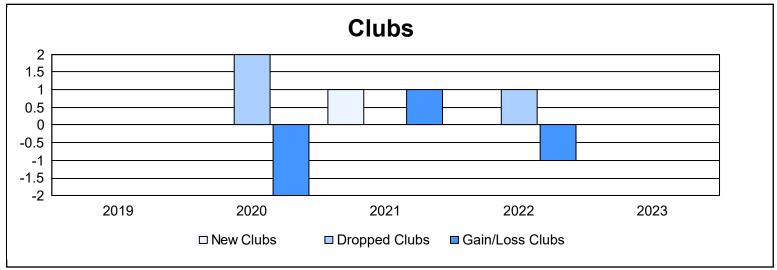

District 39 E As of June 2023 Cumulative

| Year      | New<br>Clubs | Dropped<br>Clubs | Gain/<br>Loss<br>Clubs | New<br>Members | Charter<br>Members | Reinstate<br>Members | Transfer<br>Members | Total<br>Member<br>Added | Total<br>Members<br>Dropped | Gain/<br>Loss<br>Members |
|-----------|--------------|------------------|------------------------|----------------|--------------------|----------------------|---------------------|--------------------------|-----------------------------|--------------------------|
| 2018-2019 | 0            | 0                | 0                      | 30             | 0                  | 8                    | 1                   | 39                       | 85                          | -46                      |
| 2019-2020 | 0            | 2                | -2                     | 14             | 0                  | 1                    | 0                   | 15                       | 44                          | -29                      |
| 2020-2021 | 1            | 0                | 1                      | 16             | 23                 | 4                    | 0                   | 43                       | 46                          | -3                       |
| 2021-2022 | 0            | 1                | -1                     | 28             | 0                  | 1                    | 1                   | 30                       | 61                          | -31                      |
| 2022-2023 | 0            | 0                | 0                      | 38             | 3                  | 2                    | 2                   | 45                       | 46                          | -1                       |
| Average   | 0            | 1                | 0                      | 25             | 5                  | 3                    | 1                   | 34                       | 56                          | -22                      |