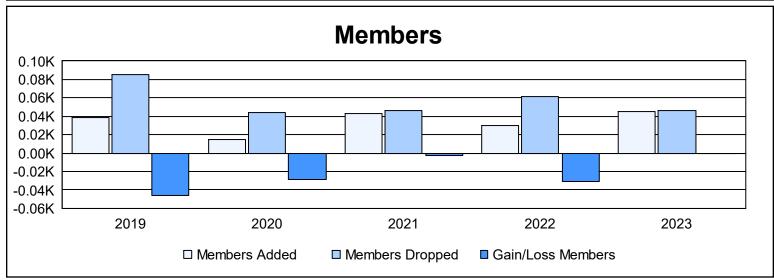

District 39 E As of June 2023 Cumulative

| Year      | New<br>Clubs | Dropped<br>Clubs | Gain/<br>Loss<br>Clubs | New<br>Members | Charter<br>Members | Reinstate<br>Members | Transfer<br>Members | Total<br>Member<br>Added | Total<br>Members<br>Dropped | Gain/<br>Loss<br>Members |
|-----------|--------------|------------------|------------------------|----------------|--------------------|----------------------|---------------------|--------------------------|-----------------------------|--------------------------|
| 2018-2019 | 0            | 0                | 0                      | 30             | 0                  | 8                    | 1                   | 39                       | 85                          | -46                      |
| 2019-2020 | 0            | 2                | -2                     | 14             | 0                  | 1                    | 0                   | 15                       | 44                          | -29                      |
| 2020-2021 | 1            | 0                | 1                      | 16             | 23                 | 4                    | 0                   | 43                       | 46                          | -3                       |
| 2021-2022 | 0            | 1                | -1                     | 28             | 0                  | 1                    | 1                   | 30                       | 61                          | -31                      |
| 2022-2023 | 0            | 0                | 0                      | 38             | 3                  | 2                    | 2                   | 45                       | 46                          | -1                       |
| Average   | 0            | 1                | 0                      | 25             | 5                  | 3                    | 1                   | 34                       | 56                          | -22                      |